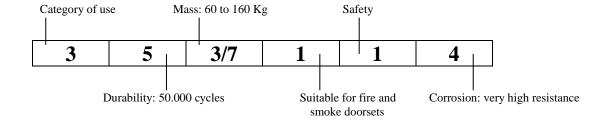

## System 1

- 6. Notified body: n° **0407** (Istituto Giordano Spa) released n° **0407-CPD-105** (IG-274-2006)
- 7. Classification

8. The product identified at points 1 and 2 comply with performances declared at point 7.