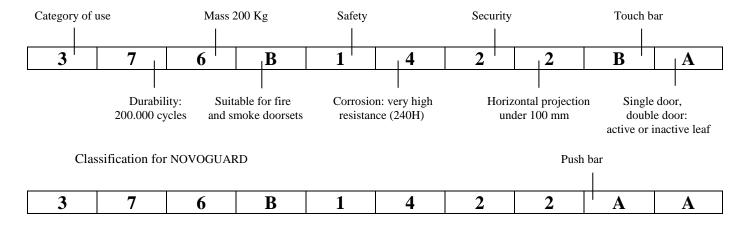

## System 1

- 6. Notified body: n° **0407** (Istituto Giordano Spa) released **0407-CPR-062** (**IG-177-2005**) regarding **NOVOPUSH** and n° **0407-CPR-404** (**IG-301-2010**) regarding **NOVOGUARD**.
- 7. Classification for NOVOPUSH