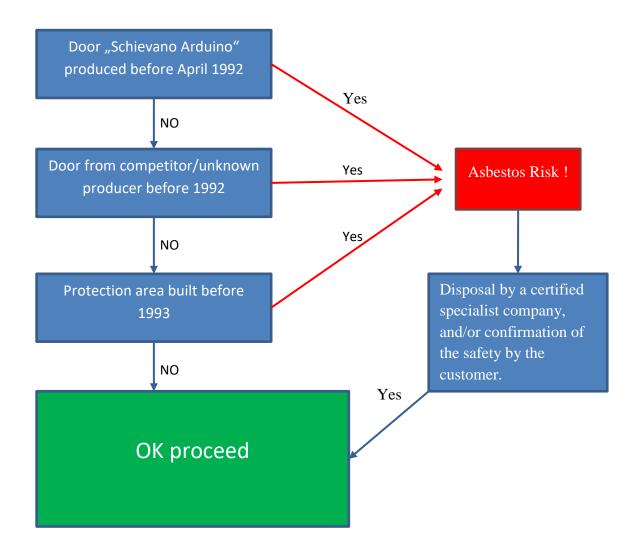

## By inquiry receipt

If an assembly request is received by Novoferm involving a previous disassembly of an old fire protection element, three years must be checked:

- 1. It is a **closure "Schievano Arduino" produced before April 1992**: Fire protection elements from this period are likely to contain asbestos.
- 2. It is a fire protection element of a **competitor from before 1993**: It cannot be excluded that they contain asbestos.
- 3. The **fire protection area was built before 1993**: There is a risk that asbestos-containing products were used in the area.

If at least one of the three cases occurs, there is a risk that asbestos may be released during disassembly.

### Actions:

The asbestos note will be sent to the customer. As soon as the customer assures the disposal of the contaminated products by a certified company prior to the start of assembly, the offer is drawn up.

## At order intake

An assembly order is received by Novoferm and includes the dismantling of an old fire protection element. Check the age of the element (s) and the age of the fire protection area

- 1. It is a **closure "Schievano Arduino" produced before April 1992**: Fire protection elements from this period are likely to contain asbestos.
- 2. It is a fire protection element of a **competitor from before 1993**: It cannot be excluded that they contain asbestos.
- 3. The **fire protection area was built before 1993**: There is a risk that asbestos-containing products were used in the area.

If at least one of the cases is present or if the customer can not give any indication of the age of the products, there is a risk that asbestos fibers will be released during disassembly.

### Actions:

The asbestos note will be sent to the customer. In the case of an assurance of the disposal of the loaded products by a certified company before the start of assembly and the confirmation of the safety by the customer, the order is accepted.

### At Order Clarification

As part of the clarification, the customer points out that existing fire protection closures are to be dismantled. Then the age of the degrees is checked to estimate the asbestos risk:

- 1. It is a **closure "Schievano Arduino" produced before April 1992**: Fire protection elements from this period are likely to contain asbestos.
- 2. It is a fire protection element of a **competitor from before 1993**: It cannot be excluded that they contain asbestos.
- 3. The **fire protection area was built before 1993**: There is a risk that asbestos-containing products were used in the area.

If the installed elements, walls or wall connections have been produced before the indicated dates or if the customer can not make a reliable statement about the age, then it can be assumed that asbestoscontaining products were installed.

#### Actions:

The asbestos notice will be sent to the customer. The clarification will continue with the disposal of the contaminated products by a certified company and the confirmation of the safety by the customer.

# **During Assembly**

During the dismantling of elements by Novoferm partner companies, it is noticeable that they could contain asbestos, according to the training provided by Novoferm and Asbestos leaflet. The degrees are estimated on their age and thus on their asbestos risk:,

If there is a possibility that the elements, walls or wall connections contain asbestos or if no reliable statement about the age can be made and the customer can not certify the safety, disassembly / assembly will **not be started**.

## Actions:

Immediate notification to Novoferm will be made by the installer. The assembly gets in contact with the customer, who ensures that the elements are disposed of by a certified specialist company. Once a confirmation of the safety is present, the assembly can be resumed