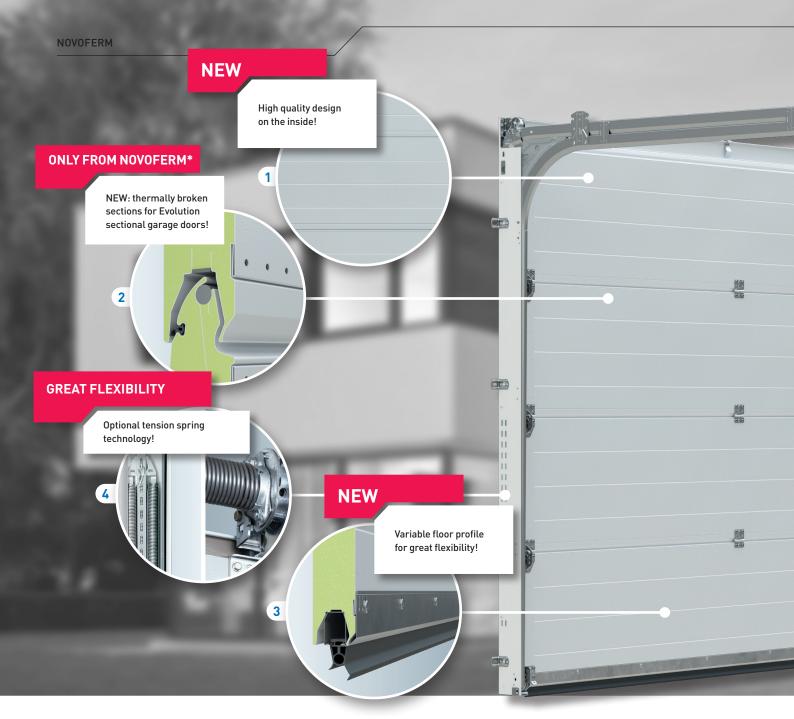

## 1 New: harmonious look for the inside door surface

A highlight of the Evolution premium door is the harmonious appearance of the inside of the door. The surface here is in Traffic white (similar to RAL 9016). In addition to the profiles or section end caps in RAL 9016, the outer colour of the door is also no longer visible on the inside as the door rolls up or down.

#### New: thermal barrier

The exclusive thermally broken sections, with PUR rigid polyurethane foam core and addition-al seals between the sections, deliver even greater heat insulation.

#### 3 New: variable floor profile

The new floor profile on the bottom edge of the garage door compensates for minor floor unevenness of up to 10 mm, and long holes ensure high flexibility during installation.

#### 4 Great flexibility: optional spring technology

The Evolution premium door can be optionally equipped with multiple tension spring assemblies or torsion springs. The vertical tension springs require a smaller installation depth (in combination with a low header) and open up new possibilities when space is limited. On larger sizes, the door is equipped with torsion springs either front or back.