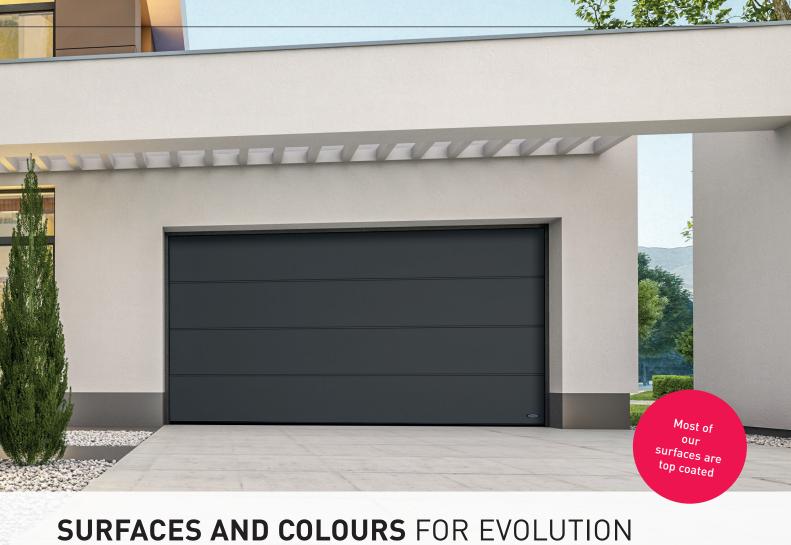

## THE NEW PREMIUM SECTIONAL GARAGE DOOR EVOLUTION! EXTERNAL DETAILS

- 1 For modern private garages up to 5500 mm wide The Evolution premium sectional garage door is ideal for private garages and double garages up to a width of 5.50 m in new builds and renovations.
- 2 Huge range of models and equipment
  Choose between all the patterns, surfaces and colours (RAL of your choice) from the Novoferm range, along with many more features! Most of the surfaces and colours are top coated. This makes them more resistant to environmental factors.
- 3 New: double-skinned and thermally optimised

#### Huge range of models and equipment

Take advantage of the huge selection of door patterns, surfaces and colours from the Novoferm range to design your new Evolution premium door entirely as you want it. Tailor your garage door to your building and your personal style – and create a harmonious integration of garage and house.

Most of our surfaces are top coated. As well as giving your garage an elegant look, these quality surface finishes and colours are more resistant to environmental influences, so you can enjoy your garage door for longer.