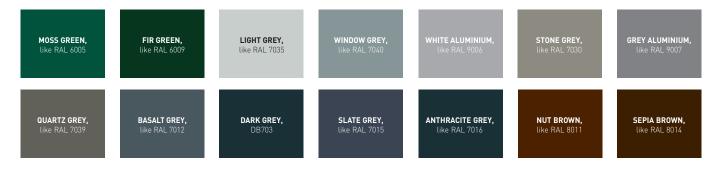

# PREMIUM SECTIONAL GARAGE DOORS

For further personalisation, you have a choice of 14 final paint coatings in the preferred col-ours, and almost all RAL colours.