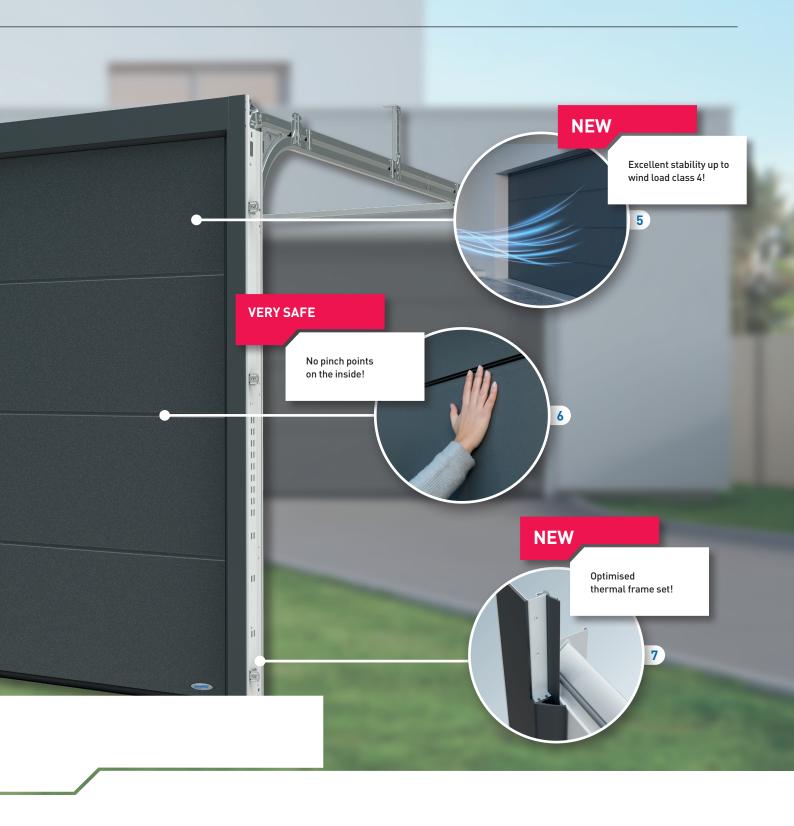

## New: quality that stands firm

What makes the Evolution premium sectional door so special is the top-quality materials, first-class workmanship and components that are perfectly matched to each other – all made in Germany, of course! The high manufacturing quality guarantees excellent stability that can withstand a wind load of up to class 4.

## Anti-pinch protection inside and out

The special design of the sections and hinges prevents pinching on the door leaf from the out-set.

#### New: thermal door frame set in a new design

With thermal optimisation on three sides and double seals, the new, optimised thermal door frame set, available on request, improves thermal insulation by up to 15%\* (when mounted behind the opening). This performance is dependent on the door pattern and size. So the new thermal door frame set actively contributes to optimising the performance of the entire building.