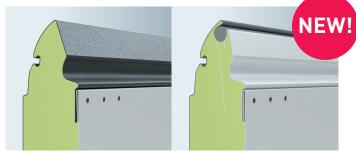

## 1 New: harmonious look for the inside door surface

A highlight of the Evolution premium door is the harmonious appearance of the inside of the door. The surface here is in Traffic white (similar to RAL 9016). In addition to the profiles or section end caps in RAL 9016, the outer colour of the door is also no longer visible on the inside as the door rolls up or down.

#### Harmonious overall appearance - outside and in

The inside door surface is in Traffic white (similar to RAL 9016). This ensures a harmonious appearance and makes the inner surface a visual highlight. In addition to the profiles or section end caps in RAL 9016, the outer colour of the door is also no longer visible on the inside as the door rolls up or down.

The picture on the right shows the uniform colour gradient on the inside of the new Evolution sectional garage door using the example of the head section in comparison to conventional door solutions.

Conventional door solution

Evolution premium sectional garage door