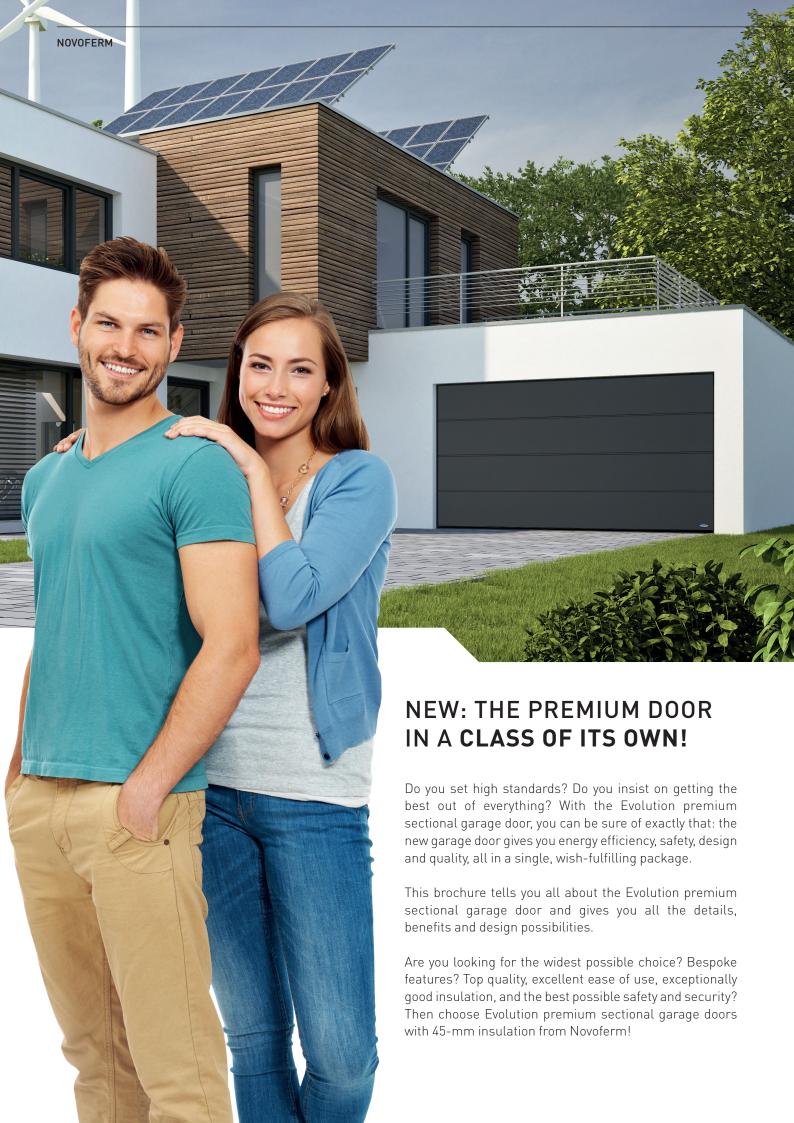

## **NEW: EXCEPTIONALLY GOOD HEAT INSULATION THANKS TO** THERMAL BREAK

The new optimised steel sections are manufactured exclusively in a double-skinned, thermally broken sandwich construction with a thickness of 45 mm. This enables them to achieve a particularly high heat insulation value of  $U(p) = 0.46 \text{ W/m}^2\text{K}$  with respect to door solutions with comparable section thicknesses.

#### New: thermal barrier

The exclusive thermally broken sections, with PUR rigid polyurethane foam core and addition-al seals between the sections, deliver even greater heat insulation.

#### Exceptionally good heat insulation

The new optimised steel sections are manufactured exclusively in a double-skinned, thermally broken sandwich construction with a thickness of 45 mm. With additional seals between the sections, they achieve a particularly high heat insulation value of U(p)= 0.46 W/m²K with respect to door solutions with comparable section thicknesses