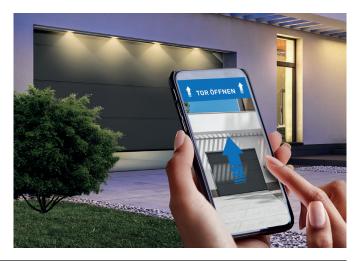

## 8 Smart home compatible

Novoferm's smart-home-compatible garage door operators, combined with the new Novo-ferm Wi-Fi module, make it easy to integrate door control into your existing smart home sys-tem. Our technology is compatible with all common smart home systems. The functions can be controlled via app or voice control using Amazon Alexa and Google Home.\*\*

#### Smart home function with premium operators

When you choose a Novoferm sectional garage door, you can easily integrate the door control as a smart function into the common smart home systems (Homematic IP, Delta Dore, etc.).

To enjoy this benefit, you'll need the relevant app from one of our smart home partners in addition to your Novoferm sectional garage door and operator. The operator is connected to a standard router via the respective smart home central unit and the Novoferm module, and you are then ready to control your garage door with the app.

Now you can simply use the app to open or close your Novoferm sectional garage doors with the operator and check the door status.

Hardware and functions depend on the smart home system, components and release.