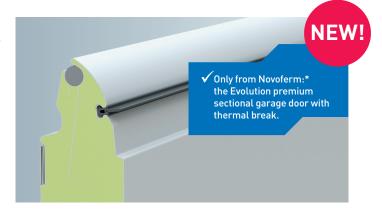

## **NEW: EXCEPTIONALLY GOOD HEAT INSULATION THANKS TO** THERMAL BREAK

## THE NEW PREMIUM SECTIONAL GARAGE DOOR EVOLUTION! EXTERNAL DETAILS

- 1 For modern private garages up to 5500 mm wide The Evolution premium sectional garage door is ideal for private garages and double garages up to a width of 5.50 m in new builds and renovations.
- 2 Huge range of models and equipment
  Choose between all the patterns, surfaces and colours (RAL of your choice) from the Novoferm range, along with many more features! Most of the surfaces and colours are top coated. This makes them more resistant to environmental factors.
- 3 New: double-skinned and thermally optimised

The new optimised steel sections are manufactured exclusively in a double-skinned, thermally broken sandwich construction with a thickness of 45 mm. This enables them to achieve a particularly high heat insulation value of  $U(p) = 0.46 \text{ W/m}^2\text{K}$  with respect to door solutions with comparable section thicknesses.