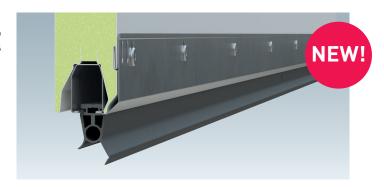

#### New: thermal door frame set in a new design

With thermal optimisation on three sides and double seals, the new, optimised thermal door frame set, available on request, improves thermal insulation by up to 15%\* (when mounted behind the opening). This performance is dependent on the door pattern and size. So the new thermal door frame set actively contributes to optimising the performance of the entire building.

#### Up to 15% better insulation

With thermal optimisation on three sides and double seals, the new, optimised thermal door frame set, available on request, improves thermal insulation by up to 15%\* (when mounted behind the opening). This performance is dependent on the door pattern and size. So the new thermal door frame set actively contributes to optimising the performance of the entire building.