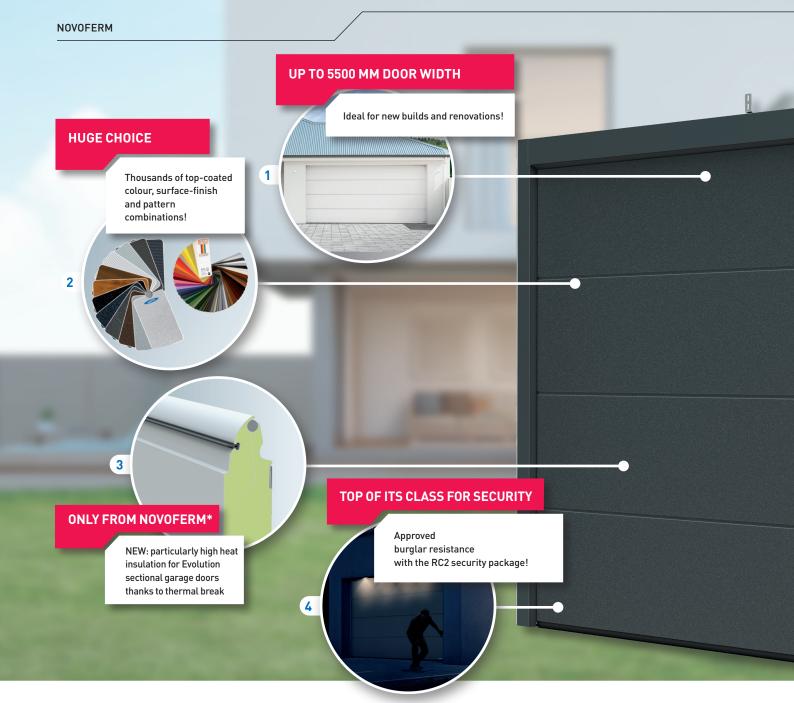

## THE NEW PREMIUM SECTIONAL GARAGE DOOR EVOLUTION! EXTERNAL DETAILS

- 1 For modern private garages up to 5500 mm wide The Evolution premium sectional garage door is ideal for private garages and double garages up to a width of 5.50 m in new builds and renovations.
- 2 Huge range of models and equipment
  Choose between all the patterns, surfaces and colours (RAL of your choice) from the Novoferm range, along with many more features! Most of the surfaces and colours are top coated. This makes them more resistant to environmental factors.
- 3 New: double-skinned and thermally optimised

The new optimised steel sections are manufactured exclusively in a double-skinned, thermally broken sandwich construction with a thickness of 45 mm. This enables them to achieve a particularly high heat insulation value of  $U(p) = 0.46 \text{ W/m}^2\text{K}$  with respect to door solutions with comparable section thicknesses.

4 Approved burglar resistance with the RC2 security package With the Evolution premium sectional garage door, you can protect your home even better: the premium door is optionally available in a burglar-resistant version with RC 2 resistance class according to DIN/TS 18194:2020-07.

#### Huge range of models and equipment

Take advantage of the huge selection of door patterns, surfaces and colours from the Novoferm range to design your new Evolution premium door entirely as you want it. Tailor your garage door to your building and your personal style – and create a harmonious integration of garage and house.

Most of our surfaces are top coated. As well as giving your garage an elegant look, these quality surface finishes and colours are more resistant to environmental influences, so you can enjoy your garage door for longer.