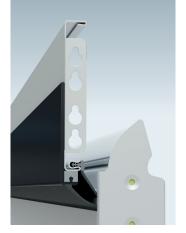

#### New: thermal barrier

The exclusive thermally broken sections, with PUR rigid polyurethane foam core and addition-al seals between the sections, deliver even greater heat insulation.

#### 3 New: variable floor profile

The new floor profile on the bottom edge of the garage door compensates for minor floor unevenness of up to 10 mm, and long holes ensure high flexibility during installation.