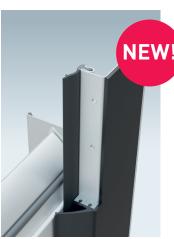

#### 4 Great flexibility: optional spring technology

The Evolution premium door can be optionally equipped with multiple tension spring assemblies or torsion springs. The vertical tension springs require a smaller installation depth (in combination with a low header) and open up new possibilities when space is limited. On larger sizes, the door is equipped with torsion springs either front or back.

## 5 New: ball-bearing tandem rollers

Optional high-quality, ball-bearing tandem rollers ensure extremely smooth and even door travel.