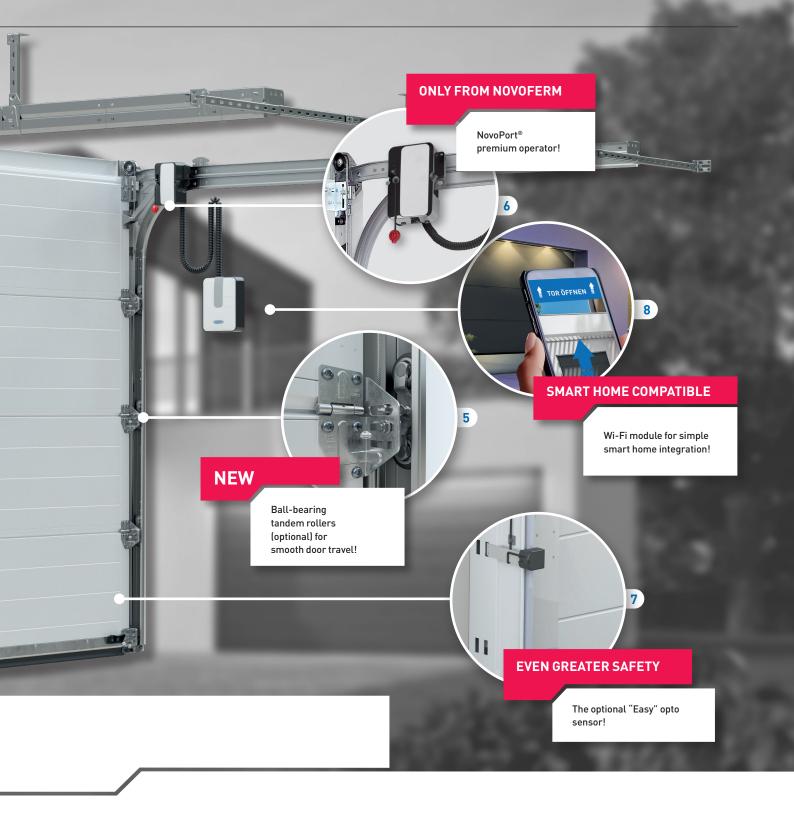

## 5 New: ball-bearing tandem rollers

Optional high-quality, ball-bearing tandem rollers ensure extremely smooth and even door travel.

## 6 Available only from Novoferm: NovoPort® premium operator

The patented NovoPort® operator system has an integrated inner keypad and door status display on the remote control to increase ease of use. The innovative, flexible side installation, either right or left, rules out any installation problems from the outset, and leaves the ceiling free.

## Even greater safety: "Easy" opto sensor

The optional "Easy" optoelectronic safety sensor detects people and obstacles and interrupts the closing process if there is any doubt.

## 8 Smart home compatible

Novoferm's smart-home-compatible garage door operators, combined with the new Novo-ferm Wi-Fi module, make it easy to integrate door control into your existing smart home sys-tem. Our technology is compatible with all common smart home systems. The functions can be controlled via app or voice control using Amazon Alexa and Google Home.\*\*